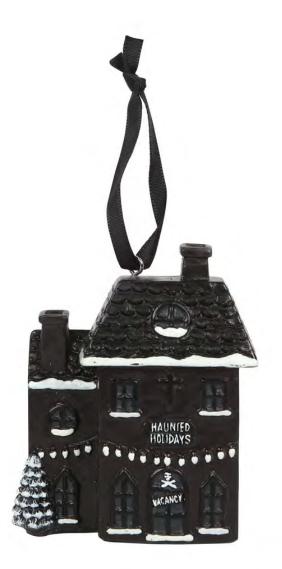

# Product Code

MC\_63022

Haunted Holiday House Resin Christmas Decoration

Barcode: 5056131130234

#### **Product Description**

Don't let the ghosts and cobwebs keep you from checking in to this haunted holiday home. An alternative take on Christmashome décor, this black haunted house ornament makes a perfect gothic setting for a spooky Christmas scene. Designed bySomething Different and part of the Merry Cryptmas range of alternative festive gifts and home decor.

# **Product Dimensions:**

H: 10cm x W: 8.3cm x D: 4.5cm